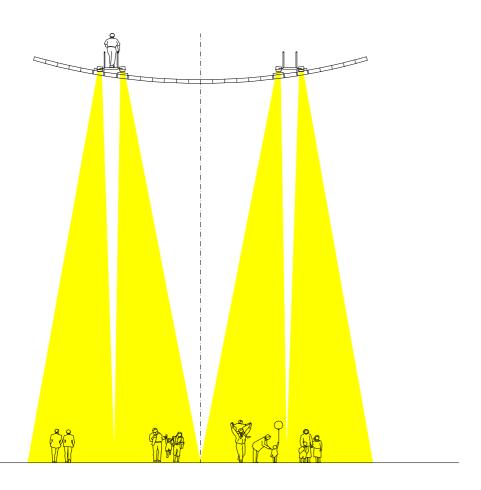

project: renovation of one of the major shopping malls in singapore, located along orchard road, the central commercial district. a metal ceiling looks like it is being curved through gravity. at 6 storeys above ground level, 56 spot lights are incorporated in this metal womb.

**specifications:** 56 HIT 1500W lamps with an angle of 4° provide ambient lighting on the area 25 meter below. this narrow beam enables recessed and hidden positioning of the spot lights, thus providing no glare to the visitors. all services and techniques are incorporated in the suspended ceiling.