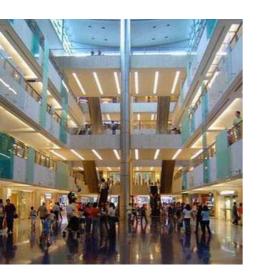

project: renovation of one of the major shopping malls in singapore, located along orchard road, the central commercial district. a metal ceiling looks like it is being curved through gravity. at 6 storeys above ground level, 56 spot lights are incorporated in this metal womb.

**specifications:** 56 HIT 1500W lamps with an angle of 4° provide ambient lighting on the area 25 meter below. this narrow beam enables recessed and hidden positioning of the spot lights, thus providing no glare to the visitors. all services and techniques are incorporated in the suspended ceiling.