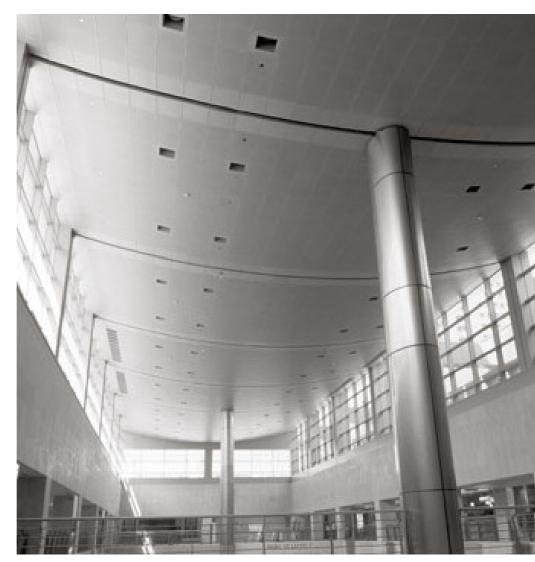

project: renovation of one of the major shopping malls in singapore, located along orchard road, the central commercial district. a metal ceiling looks like it is being curved through gravity. at 6 storeys above ground level, 56 spot lights are incorporated in this metal womb.

**specifications:** 56 HIT 1500W lamps with an angle of 4° provide ambient lighting on the area 25 meter below. this narrow beam enables recessed and hidden positioning of the spot lights, thus providing no glare to the visitors. all services and techniques are incorporated in the suspended ceiling.